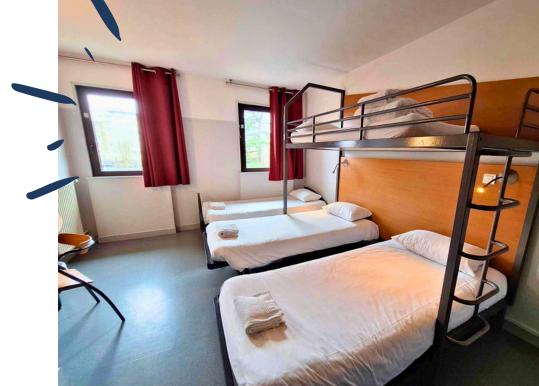

## ADVANTAGES

79 rooms with 1 to 4 beds, including 3 accessible rooms (PMR), with outdoor access and a lift.

A restaurant area with a terrace.

12 meeting rooms

1 coach park

Located a 10-minute walk from Reims city centre.