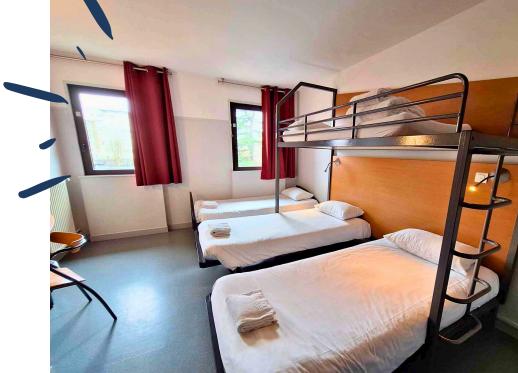

#### **ADVANTAGES**

79 rooms with 1 to 4 beds, including 3 accessible rooms (PMR), with outdoor access and a lift.

A restaurant area with a terrace.

12 meeting rooms

1 coach park

Located a 10-minute walk from

### ROOMS

| PRICE PER BED              | WITH FULL FACILITIES       |                               | WITH SHOWER ONLY           |                               |
|----------------------------|----------------------------|-------------------------------|----------------------------|-------------------------------|
| Type of room               | B&B rate<br>"Single night" | B&B rate<br>"Stay + 1 night"* | B&B rate<br>"Single night" | B&B rate<br>"Stay + 1 night"* |
| Single bedroom             | €61.40                     | €59.90                        | €47.90                     | €46.90                        |
| 1 bed in a twin room       | €39.40                     | €37.90                        | €32.40                     | €31.40                        |
| 1 bed in a 3 or 4 bed room | €33.00                     | €32.00                        |                            |                               |