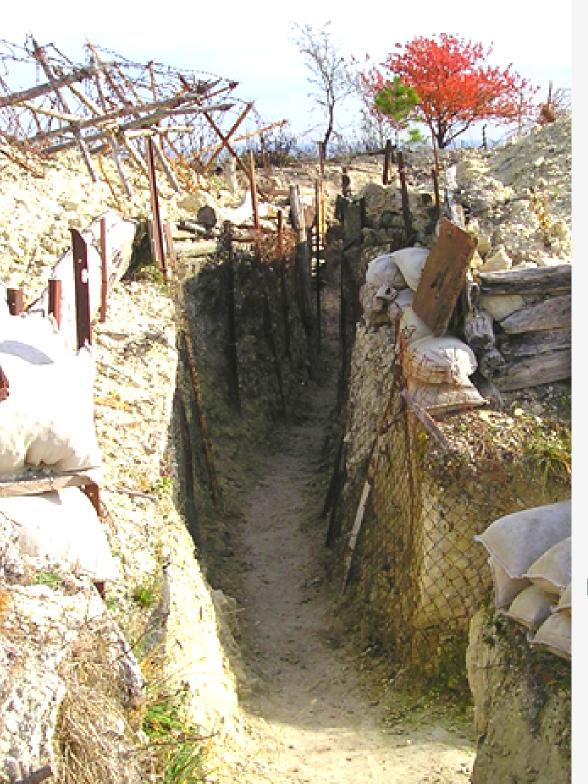

# Stay "In the footsteps of a soldier"

#### Symbolic places visit:

Fort de la Pompelle, Caverne du Dragon, Chemin des Dames, Centre d'Interprétation de Suippes, Tranchées de la Main de Massiges, Phare de Verzenay.